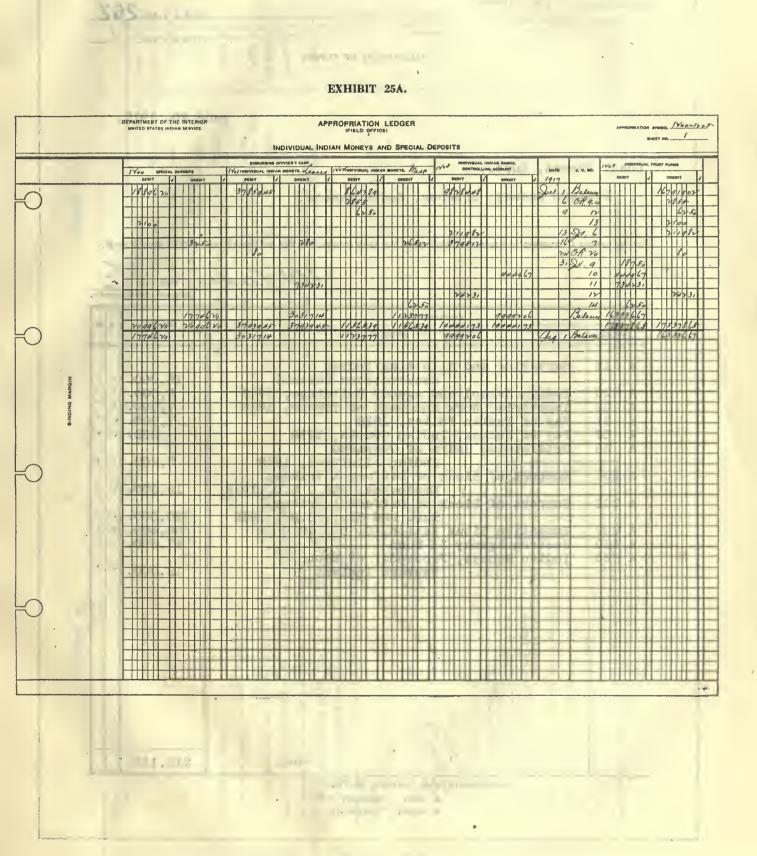

|

EXHIBITS 23, 24.





EXHIBIT 26.

94

DEPARTMENT OF THE INTERIOR OFFICE OF INDIAN AFFAIRS

| WASH. J. V. | NO. 262 |
|-------------|---------|
| FIELD J. V. | NO      |

ALLOTMENT OF FUNDS

.\* = H11

J A 9 JUL

- - -

June 20, 1917.

Chas. Thomas, Supt.,

Western Agency, Crownor, South Dakota.

THE FOLLOWING ALLOTMENTS OF FUNDS HAVE BEEN MADE FOR YOUR JURISDICTION FOR THE FISCAL YEAR ENDING JUNE 30, 191 8.

allanderen ASSISTANT COMMISSIONER.

| 1 .                                                                                                | APPROPRIATION